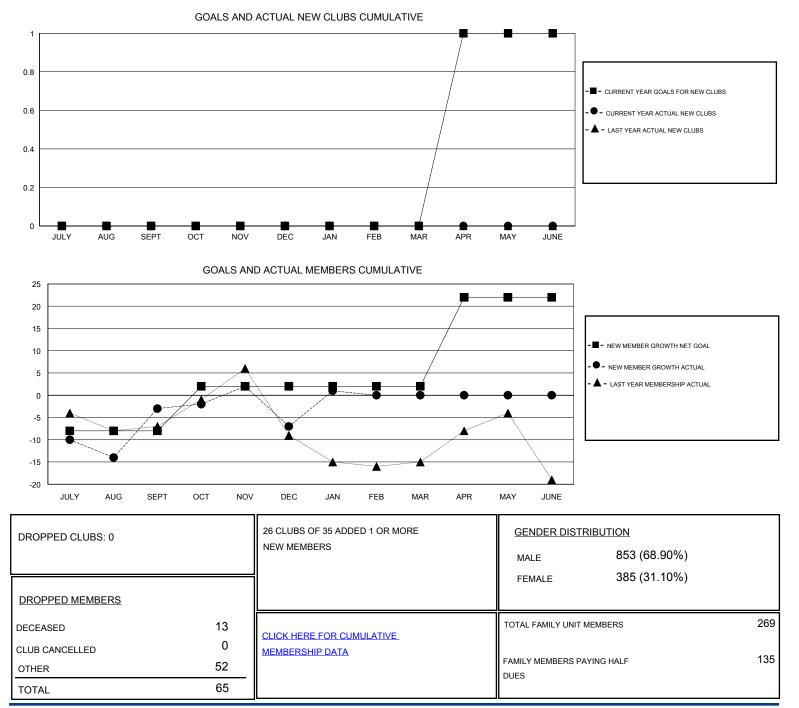

## LOCATION DELAWARE

GMT CA

| Clubs                 |               |           |               | Members               |                                                                |                                                              |                                                    |
|-----------------------|---------------|-----------|---------------|-----------------------|----------------------------------------------------------------|--------------------------------------------------------------|----------------------------------------------------|
| RESULTS FOR 2016-2017 |               |           |               | RESULTS FOR 2016-2017 |                                                                |                                                              |                                                    |
| QUARTER               | NEW CLUB GOAL | NEW CLUBS | DROPPED CLUBS | QUARTER               | NEW MEMBER GROWTH<br>NET GOAL (not reinstated<br>or transfers) | NEW MEMBER<br>GROWTH ACTUAL (not<br>reinstated or transfers) | DROPPED<br>MEMBERS ACTUAL<br>(including transfers) |
| JULY/AUG/SEPT         | 0             | 0         | 0             | JULY/AUG/SEPT         | -8                                                             | 17                                                           | 20                                                 |
| OCT/NOV/DEC           | 0             | 0         | 0             | OCT/NOV/DEC           | 10                                                             | 32                                                           | 36                                                 |
| JAN/FEB/MAR           | 0             | 0         | 0             | JAN/FEB/MAR           | 0                                                              | 17                                                           | 9                                                  |
| APR/MAY/JUNE          | 1             | 0         | 0             | APR/MAY/JUNE          | 20                                                             | 0                                                            | 0                                                  |